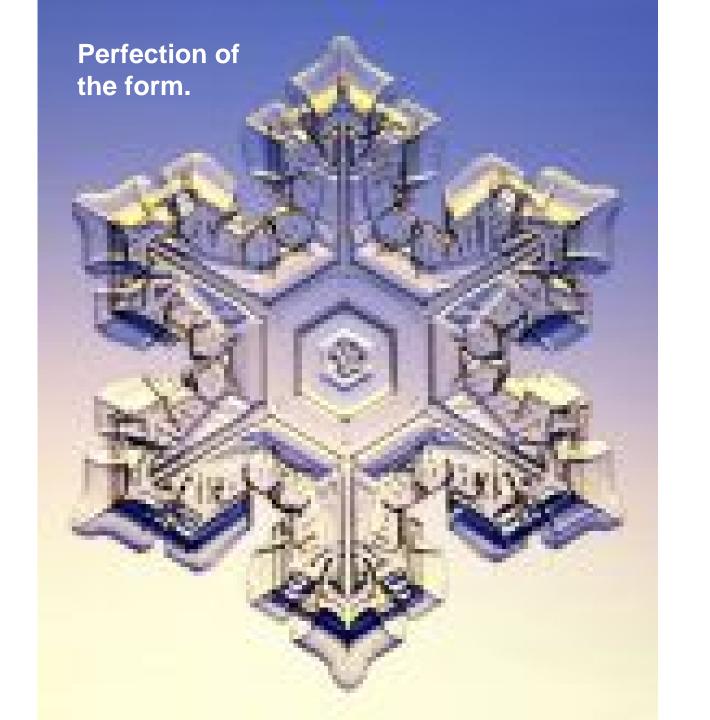

## Ritual Formality Pomp and Ceremony

**Ceremony and Ritual** 

**Perfection of form** 

**Sculpture Perfection of the Form** 

It is the ray of grace within the form, of poise, and that which is delicate.

Kinesiology Rhythm