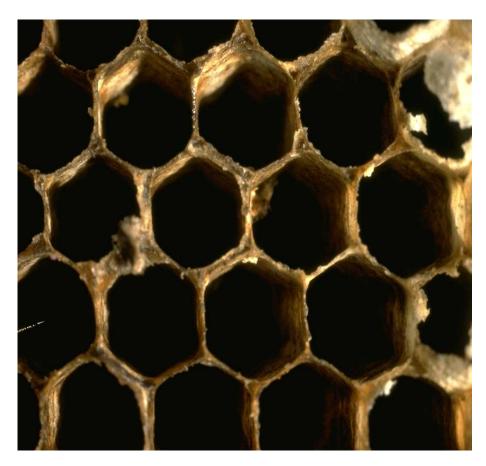

## Ray 7: Ceremonial Magic and Organization

- Symbol beaver, calendar, gavel, map, city, compass, clock, magic wand, prism, ceremonial robes, agenda, schedule, mosaic, mandala, blueprint, crystal
- Animal beaver, bee (honeycomb), salmon (migration), Monarch butterfly, birds making nests (building), termites
- Country Spain (P), Russia (S), Canada (P)
- Institutions court of law, architecture, ecology and conservation Sierra Club, Green Peace, Audubon Society, museum, libraries
- Vocational tendencies organizer, administrator, management, design, building, craftsman, construction, architecture, ritual, choreography, dance, kinesiology, judge, dowsing, beautician, systems management, city planner, map making.
- Persons Buckminister Fuller, Emily Post, Martha Stewart, Walt Disney, Merlin, Marie Curie, Stratavari, Frank Lloyd Wright, Benjamin Franklin (postal system), John Dewey (Dewey decimal system)
- Colour exoteric: white esoteric: violet