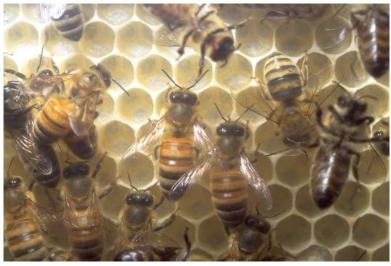

## Ray 7: Ceremonial Magic and Organization

- Symbol beaver, calendar, gavel, map, city, compass, clock, magic wand, prism, ceremonial robes, agenda, schedule, mosaic, mandala, blueprint, crystal
- Animal beaver, bee (honeycomb), salmon (migration), Monarch butterfly, birds making nests (building), termites
- Country Spain (P), Russia (S), Canada (P)
- Institutions court of law, architecture, ecology and conservation Sierra Club, Green Peace, Audubon Society, museum, libraries
- Vocational tendencies organizer, administrator, management, design, building, craftsman, construction, architecture, ritual, choreography, dance, kinesiology, judge, dowsing, beautician, systems management, city planner, map making.
- Persons Buckminister Fuller, Emily Post, Martha Stewart, Walt Disney, Merlin, Marie Curie, Stratavari, Frank Lloyd Wright, Benjamin Franklin (postal system), John Dewey (Dewey decimal system)
- Colour exoteric: white esoteric: violet