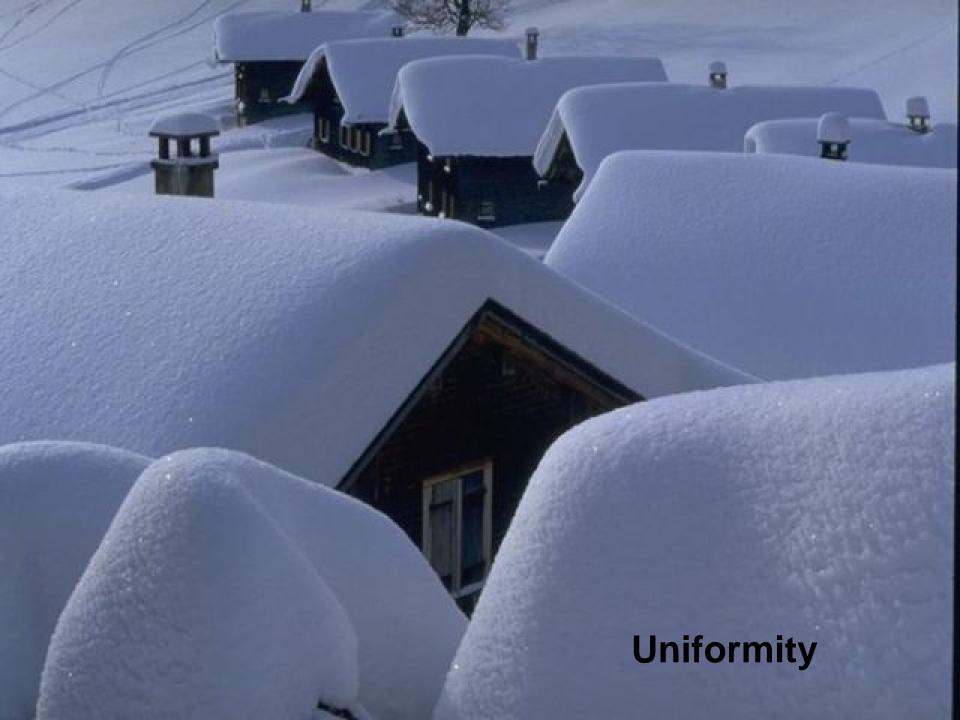

### Uniformity, pattern, building the form

The Seventh Ray creates order in

Design

The Seventh Ray systematizes.

It is the ray of Architecture.

Structures, Architecture, Building the form to allow the Divine to come through.