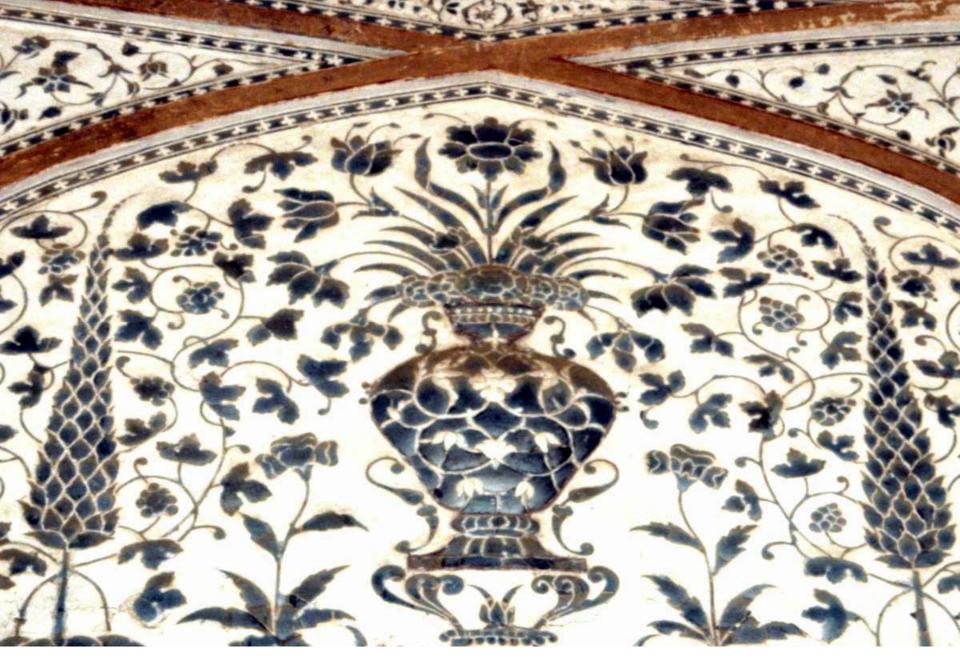

### Uniformity, pattern, building the form

The Seventh Ray creates order in

Design

The Seventh Ray systematizes.

It is the ray of Architecture.

Structures, Architecture, Building the form to allow the Divine to come through.

## Ritual Formality Pomp and Ceremony

**Ceremony and Ritual** 

**Perfection of form** 

**Sculpture Perfection of the Form** 

It is the ray of grace within the form, of poise, and that which is delicate.

Kinesiology Rhythm