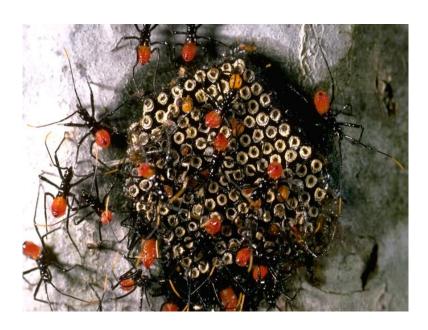

## Ray 7: Ceremonial Magic and Organization

- Symbol beaver, calendar, gavel, map, city, compass, clock, magic wand, prism, ceremonial robes, agenda, schedule, mosaic, mandala, blueprint, crystal
- Animal beaver, bee (honeycomb), salmon (migration), Monarch butterfly, birds making nests (building), termites
- Country Spain (P), Russia (S), Canada (P)
- Institutions court of law, architecture, ecology and conservation Sierra Club, Green Peace, Audubon Society, museum, libraries
- Vocational tendencies organizer, administrator, management, design, building, craftsman, construction, architecture, ritual, choreography, dance, kinesiology, judge, dowsing, beautician, systems management, city planner, map making.
- Persons Buckminister Fuller, Emily Post, Martha Stewart, Walt Disney, Merlin, Marie Curie, Stratavari, Frank Lloyd Wright, Benjamin Franklin (postal system), John Dewey (Dewey decimal system)
- Colour exoteric: white esoteric: violet