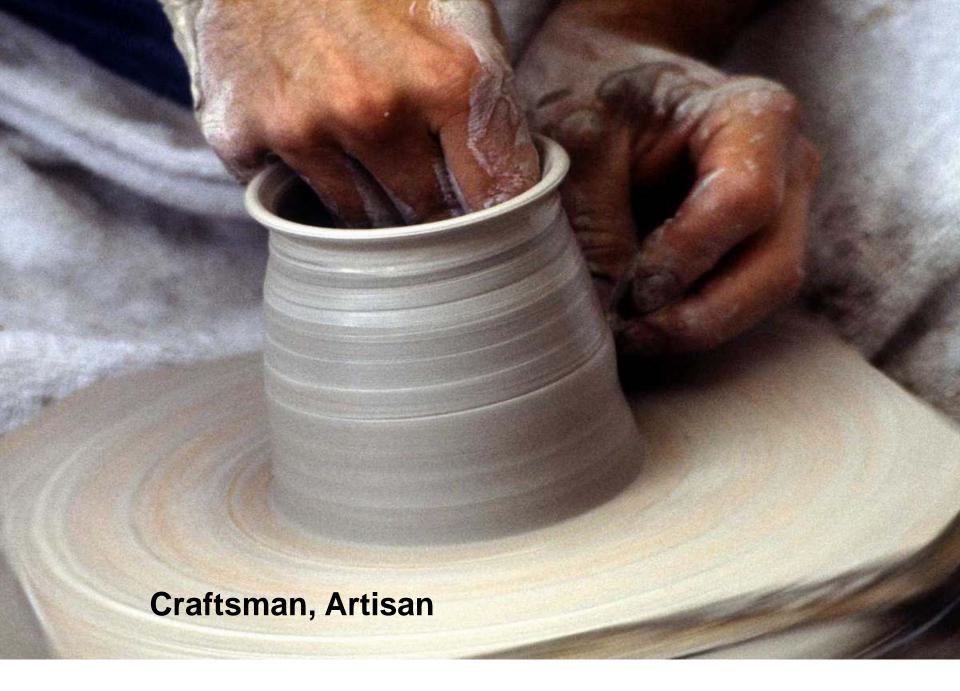

## Ray 7: Ceremonial Magic and Organization

- Symbol beaver, calendar, gavel, map, city, compass, clock, magic wand, prism, ceremonial robes, agenda, schedule, mosaic, mandala, blueprint, crystal
- Animal beaver, bee (honeycomb), salmon (migration), Monarch butterfly, birds making nests (building), termites
- Country Spain (P), Russia (S), Canada (P)
- Institutions court of law, architecture, ecology and conservation Sierra Club, Green Peace, Audubon Society, museum, libraries
- Vocational tendencies organizer, administrator, management, design, building, craftsman, construction, architecture, ritual, choreography, dance, kinesiology, judge, dowsing, beautician, systems management, city planner, map making.
- Persons Buckminister Fuller, Emily Post, Martha Stewart, Walt Disney, Merlin, Marie Curie, Stratavari, Frank Lloyd Wright, Benjamin Franklin (postal system), John Dewey (Dewey decimal system)
- Colour exoteric: white esoteric: violet