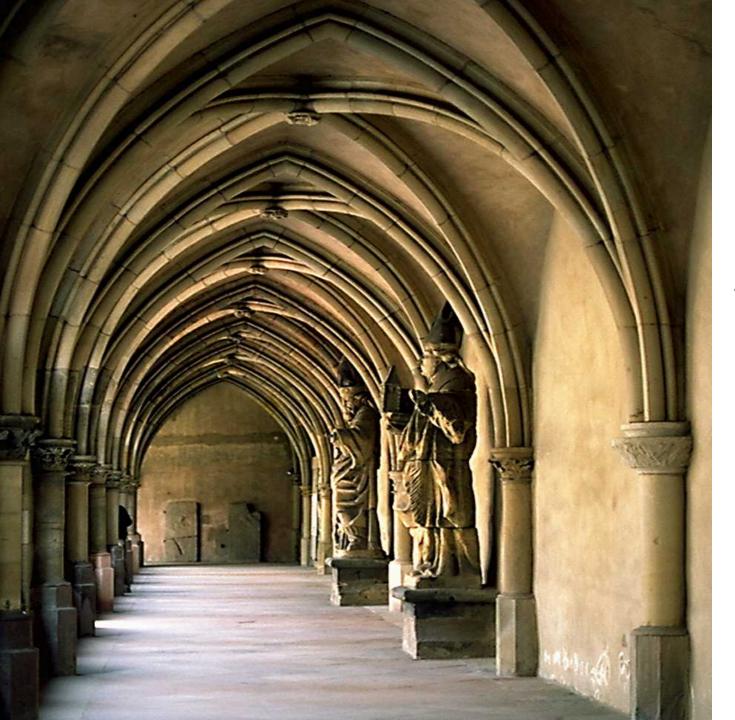

### Uniformity, pattern, building the form

The Seventh Ray creates order in

Design

The Seventh Ray systematizes.

It is the ray of Architecture.

Structures, Architecture, Building the form to allow the Divine to come through.

## Ray 7: Ceremonial Magic and Organization

- Symbol beaver, calendar, gavel, map, city, compass, clock, magic wand, prism, ceremonial robes, agenda, schedule, mosaic, mandala, blueprint, crystal
- Animal beaver, bee (honeycomb), salmon (migration), Monarch butterfly, birds making nests (building), termites
- Country Spain (P), Russia (S), Canada (P)
- Institutions court of law, architecture, ecology and conservation Sierra Club, Green Peace, Audubon Society, museum, libraries
- Vocational tendencies organizer, administrator, management, design, building, craftsman, construction, architecture, ritual, choreography, dance, kinesiology, judge, dowsing, beautician, systems management, city planner, map making.
- Persons Buckminister Fuller, Emily Post, Martha Stewart, Walt Disney, Merlin, Marie Curie, Stratavari, Frank Lloyd Wright, Benjamin Franklin (postal system), John Dewey (Dewey decimal system)
- Colour exoteric: white esoteric: violet