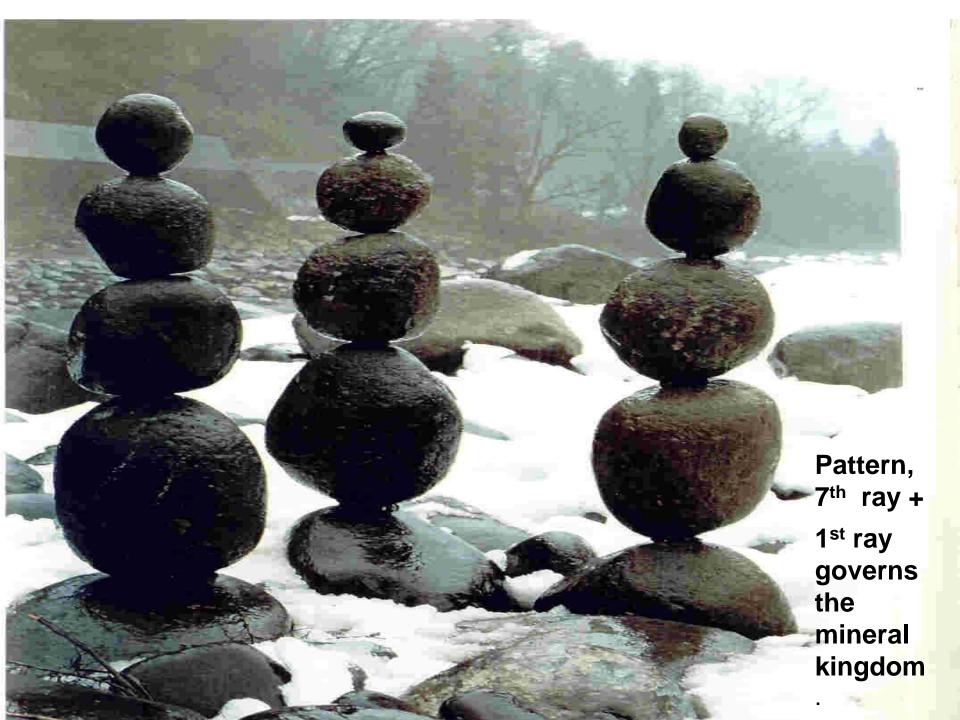

#### **Pattern in Nature**

Darren England / Allsport

Because of order and organization, it brings shape and utility to

The 7<sup>th</sup> Ray + 1<sup>st</sup> Ray govern the mineral kingdom.

Functionality, formality and propriety.