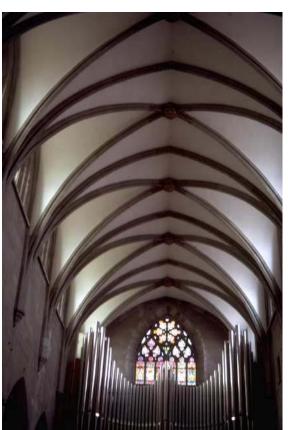

### Uniformity, pattern, building the form

The Seventh Ray creates order in

Design

The Seventh Ray systematizes.

It is the ray of Architecture.

Structures, Architecture, Building the form to allow the Divine to come through.